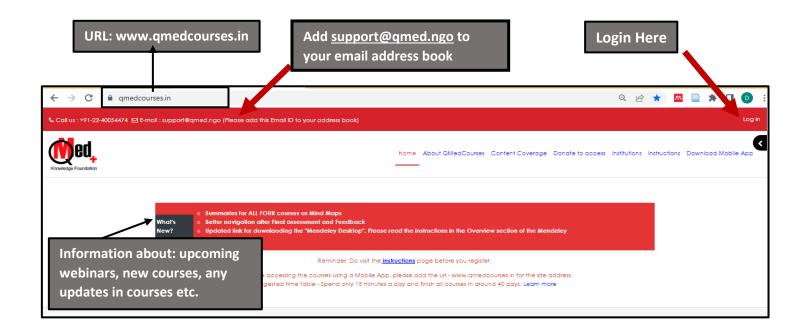

# QMedCourses

www.qmedcourses.in

The Home page

## Login Page

| Here    | vou will | see two | parts. | I ogin | and | Sign  | Un |
|---------|----------|---------|--------|--------|-----|-------|----|
| LICIC J | you will | 300 100 | pano.  | LUgin  | anu | oigii | UΡ |

| S Call us : +91-22-40054474 ⊠ E-mail : support@qmed.ngo (Please add this Email ID to your address book) |                                                                                    | Log in              |
|---------------------------------------------------------------------------------------------------------|------------------------------------------------------------------------------------|---------------------|
| Knowledge Foundation                                                                                    | Home About QMedCourses Content Coverage Donate to access Institutions Instructions | Download Mobile App |
|                                                                                                         |                                                                                    |                     |